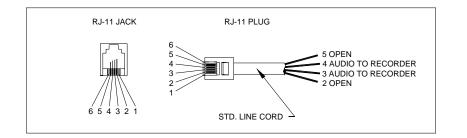

## Installation:

- 1. Disconnect the handset/headset cord from the base of the telephone and replace it with the modular plug from the THP-737SY, or use the modular-to-dual pin adapter, 43174 included with the unit.
- 2. Connect the handset/headset cord into the modular receptacle or the dual pin jacks on the THP-737SY.
- 3. The audio output is provided on the center pair of the RJ11 modular jack on the back of the THP-737SY.
- 4. The beep is powered from a 6VDC plug-in AC Adapter, Part No. 39184, furnished with the unit. Insert the 1.2mm plug on the power cord into the receptacle marked "6VDC" on the THP-737SY. The adapter may be plugged into any adjacent power outlet for 115 VAC power. The center contact of the power plug is negative DC polarity.
- 5. The beeps repeat each 15 seconds. Beep volume can be adjusted as needed.