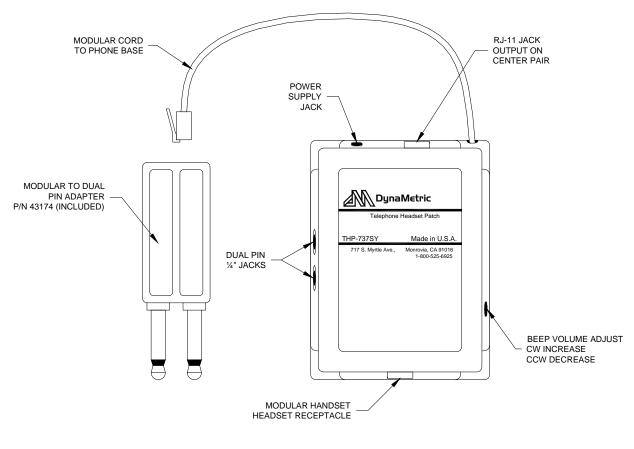

The THP-737SY injects a short "beep" at approximately 15 second intervals onto the phone line when a call is in progress. The beep is audible in the earphones of all phones connected to the conversation and is superimposed on a clear recording of both sides of the conversation. To adjust the beep volume, insert a small screwdriver through the hole on the right hand side of the unit and set the volume control, turn clockwise to increase volume.

## Installation:

- 1. Disconnect the handset/headset cord from the base of the telephone and replace it with the modular plug from the THP-737SY, or use the modular-to-dual pin adapter, 43174 included with the unit.
- 2. Connect the handset/headset cord into the modular receptacle or the dual pin jacks on the THP-737SY.
- 3. The audio output is provided on the center pair of the RJ11 modular jack on the back of the THP-737SY.
- 4. The beep is powered from a 6VDC plug-in AC Adapter, Part No. 39184, furnished with the unit. Insert the 1.2mm plug on the power cord into the receptacle marked "6VDC" on the THP-737SY. The adapter may be plugged into any adjacent power outlet for 115 VAC power. The center contact of the power plug is negative DC polarity.
- 5. The beeps repeat each 15 seconds. Beep volume can be adjusted as needed.