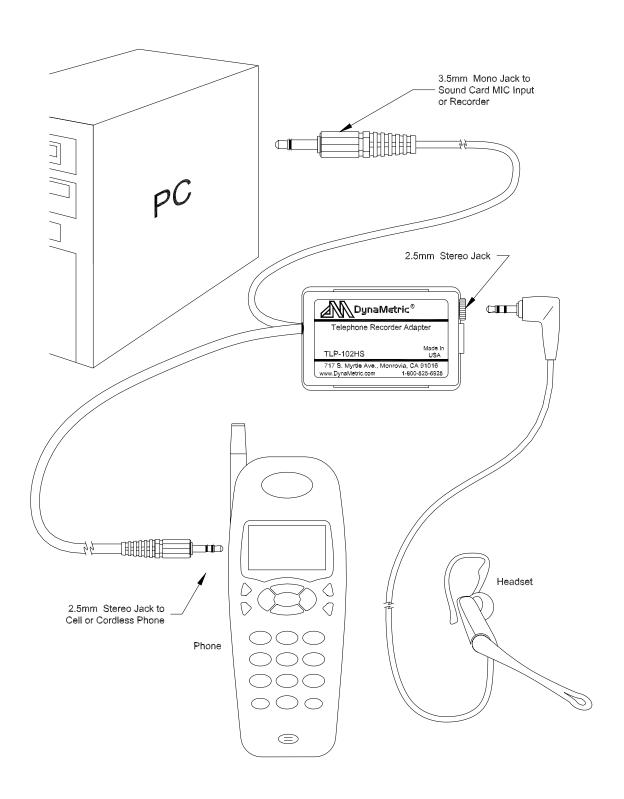

## Instructions TLP-124HS Logger Patch for Cell Phones & Cordless Phones

The TLP-124HS Logger Patch adapts most cordless and cell phones that use a headset with a 2.5mm plug, to a tape recorder, sound card, or other audio device. It provides a clear audio signal containing both sides of the phone conversation. The TLP-124HS connects to the cell phone via the 2.5mm headset connector. See the diagram and installation instructions below.

## **INSTALLATION INSTRUCTIONS**

- 1 Unplug the 2.5mm headset plug from the cell phone and plug it into the jack on the TLP-124HS.
- 2 Plug the black cable with the 2.5mm plug on the TLP-124HS into the cell phone where the headset was plugged.
- 3 Plug the cable with the 3.5mm plug (gray, larger plug, longer cable) on the TLP-124HS into the tape recorder, or MIC Input of a sound card or other audio device.