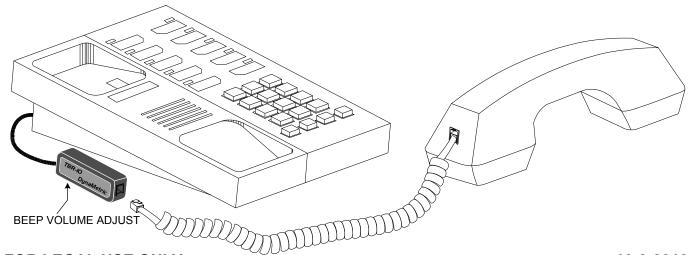

The unit plugs in between the coil cord and the phone base, and will insert a beep on the call whenever the handset is Off-Hook.

## **INSTALLATION (See Diagram)**

- 1 Unplug the coil cord from the base of the telephone and plug it into the modular jack on the TBR-10.
- 2 Plug the modular plug on the cord of the TBR-10 into the modular jack on the telephone base where the coil cord was plugged in.
- 3 Adjust the beep volume if necessary with the Beep Volume Adjust as shown using a small screwdriver.
- 4 The unit is intended to be left free between the coil cord and the phone base. Alternately, it may be mounted with an adhesive pad to a convenient location on the phone or desk.