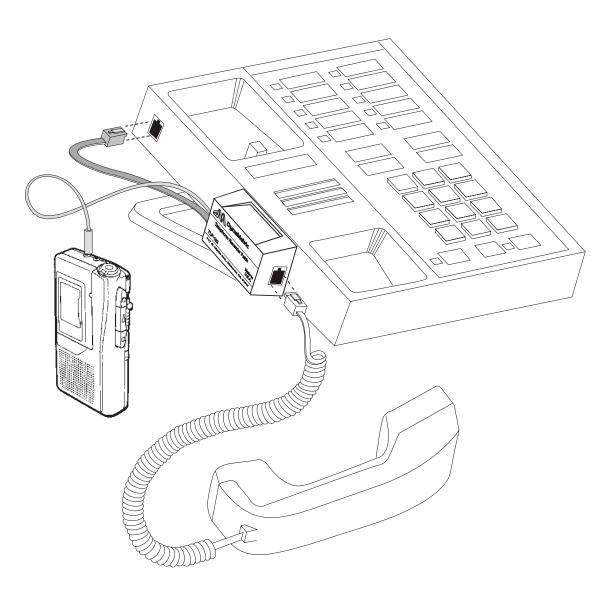

## Instructions for TLP-102 Telephone Logger Patch P/N 39041

The TLP-102 Telephone Logger Patch adapts most single or multiline phones, analog or digital, to a tape recorder, sound card, or other audio device. It provides a clear audio signal containing both sides of the phone conversation. The TLP-102 connects to the telephone via the modular handset connector. See the diagram and installation instructions below. Will not record speakerphone (use RRP-1).

## INSTALLATION INSTRUCTIONS

- 1 Unplug the coil cord from the base of the phone and plug it into the modular jack on the TLP-102.
- 2 Plug the cable with the modular connector on the TLP-102 into the phone base where the coil cord was plugged.
- 3 Plug the cable with the 3.5mm plug on the TLP-102 into the tape recorder, or MIC Input of a sound card or other audio device.